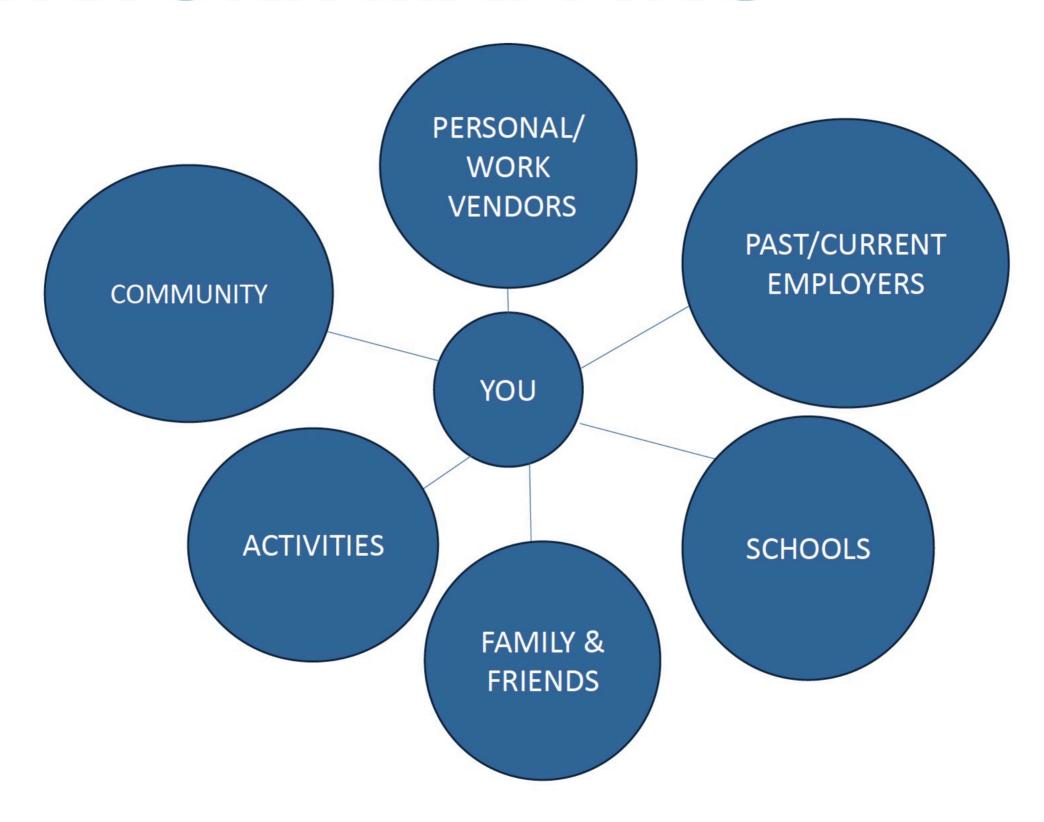

#### **ACTIVITIES**

- Gym
- Sports teams
- Book clubs
- Classes

#### **VENDORS**

- Dry cleaner
- Mechanic
- Restaurants
- Doctor
- Salon
- Real Estate Agent
- Legal Team
- Accountants
- Bank
- Donor Processors/CRMs

#### **COMMUNITY**

- Local businesses
- Neighborhood associations
- Civic clubs
- Chamber

#### **FAMILY & FRIENDS**

- Parents
- In-laws
- Siblings
- Aunts/Uncles
- Cousins
- Neighbors
- Social media

### **CURRENT/PAST EMPLOYERS**

- Co-workers
- Vendors
- Clients
- Competitors
- Other locations/branches

#### **SCHOOLS**

- PTA
- Teachers
- Alumni
- Service clubs
- HS/College alum
- Greek life
- Children's parents